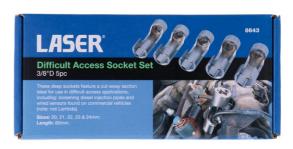

## Difficult Access Socket Set 3/8"D 5pc

A set of five difficult access 3/8"D window sockets in a useful range of sizes from 20mm to 24mm. These deep sockets feature a cut-away section to allow access to pipe connectors and wired sensor units. A professional quality set manufactured from satin finish chrome vanadium and supplied on a metal socket rail for easy storage.

## **Additional Information**

- 3/8"D sockets, sizes: 20, 21, 22, 23 & 24mm.
- · Length: 80mm.
- Ideal for use in difficult access applications, including: loosening diesel injection pipes and wired sensors found on commercial vehicles (Note: not lambda).
- · Manufactured from chrome vanadium & supplied on a socket rail.
- Alternative sizes of 3/8"D difficult access sockets available, Part No. 8384 (12pc), 4984 (6pc) & 7601 (8pc).