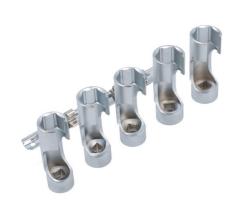

## Difficult Access Socket Set 3/8"D 5pc

A set of five difficult access 3/8"D window sockets in a useful range of sizes from 20mm to 24mm. These deep sockets feature a cut-away section to allow access to pipe connectors and wired sensor units. A professional quality set manufactured from satin finish chrome vanadium and supplied on a metal socket rail for easy storage.

## **Additional Information**

- 3/8"D sockets, sizes: 20, 21, 22, 23 & 24mm.
- · Length: 80mm.
- Ideal for use in difficult access applications, including: loosening diesel injection pipes and wired sensors found on commercial vehicles (Note: not lambda).
- · Manufactured from chrome vanadium & supplied on a socket rail.
- Alternative sizes of 3/8"D difficult access sockets available, Part No. 8384 (12pc), 4984 (6pc) & 7601 (8pc).