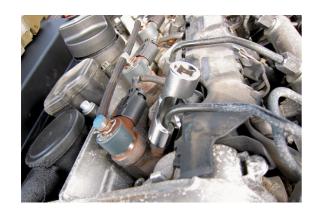

## Difficult Access Socket Set 3/8"D 5pc

A set of five difficult access 3/8"D window sockets in a useful range of sizes from 20mm to 24mm. These deep sockets feature a cut-away section to allow access to pipe connectors and wired sensor units. A professional quality set manufactured from satin finish chrome vanadium and supplied on a metal socket rail for easy storage.

## **Additional Information**

- 3/8"D sockets, sizes: 20, 21, 22, 23 & 24mm.
- · Length: 80mm.
- Ideal for use in difficult access applications, including: loosening diesel injection pipes and wired sensors found on commercial vehicles (Note: not lambda).
- · Manufactured from chrome vanadium & supplied on a socket rail.
- Alternative sizes of 3/8"D difficult access sockets available, Part No. 8384 (12pc), 4984 (6pc) & 7601 (8pc).